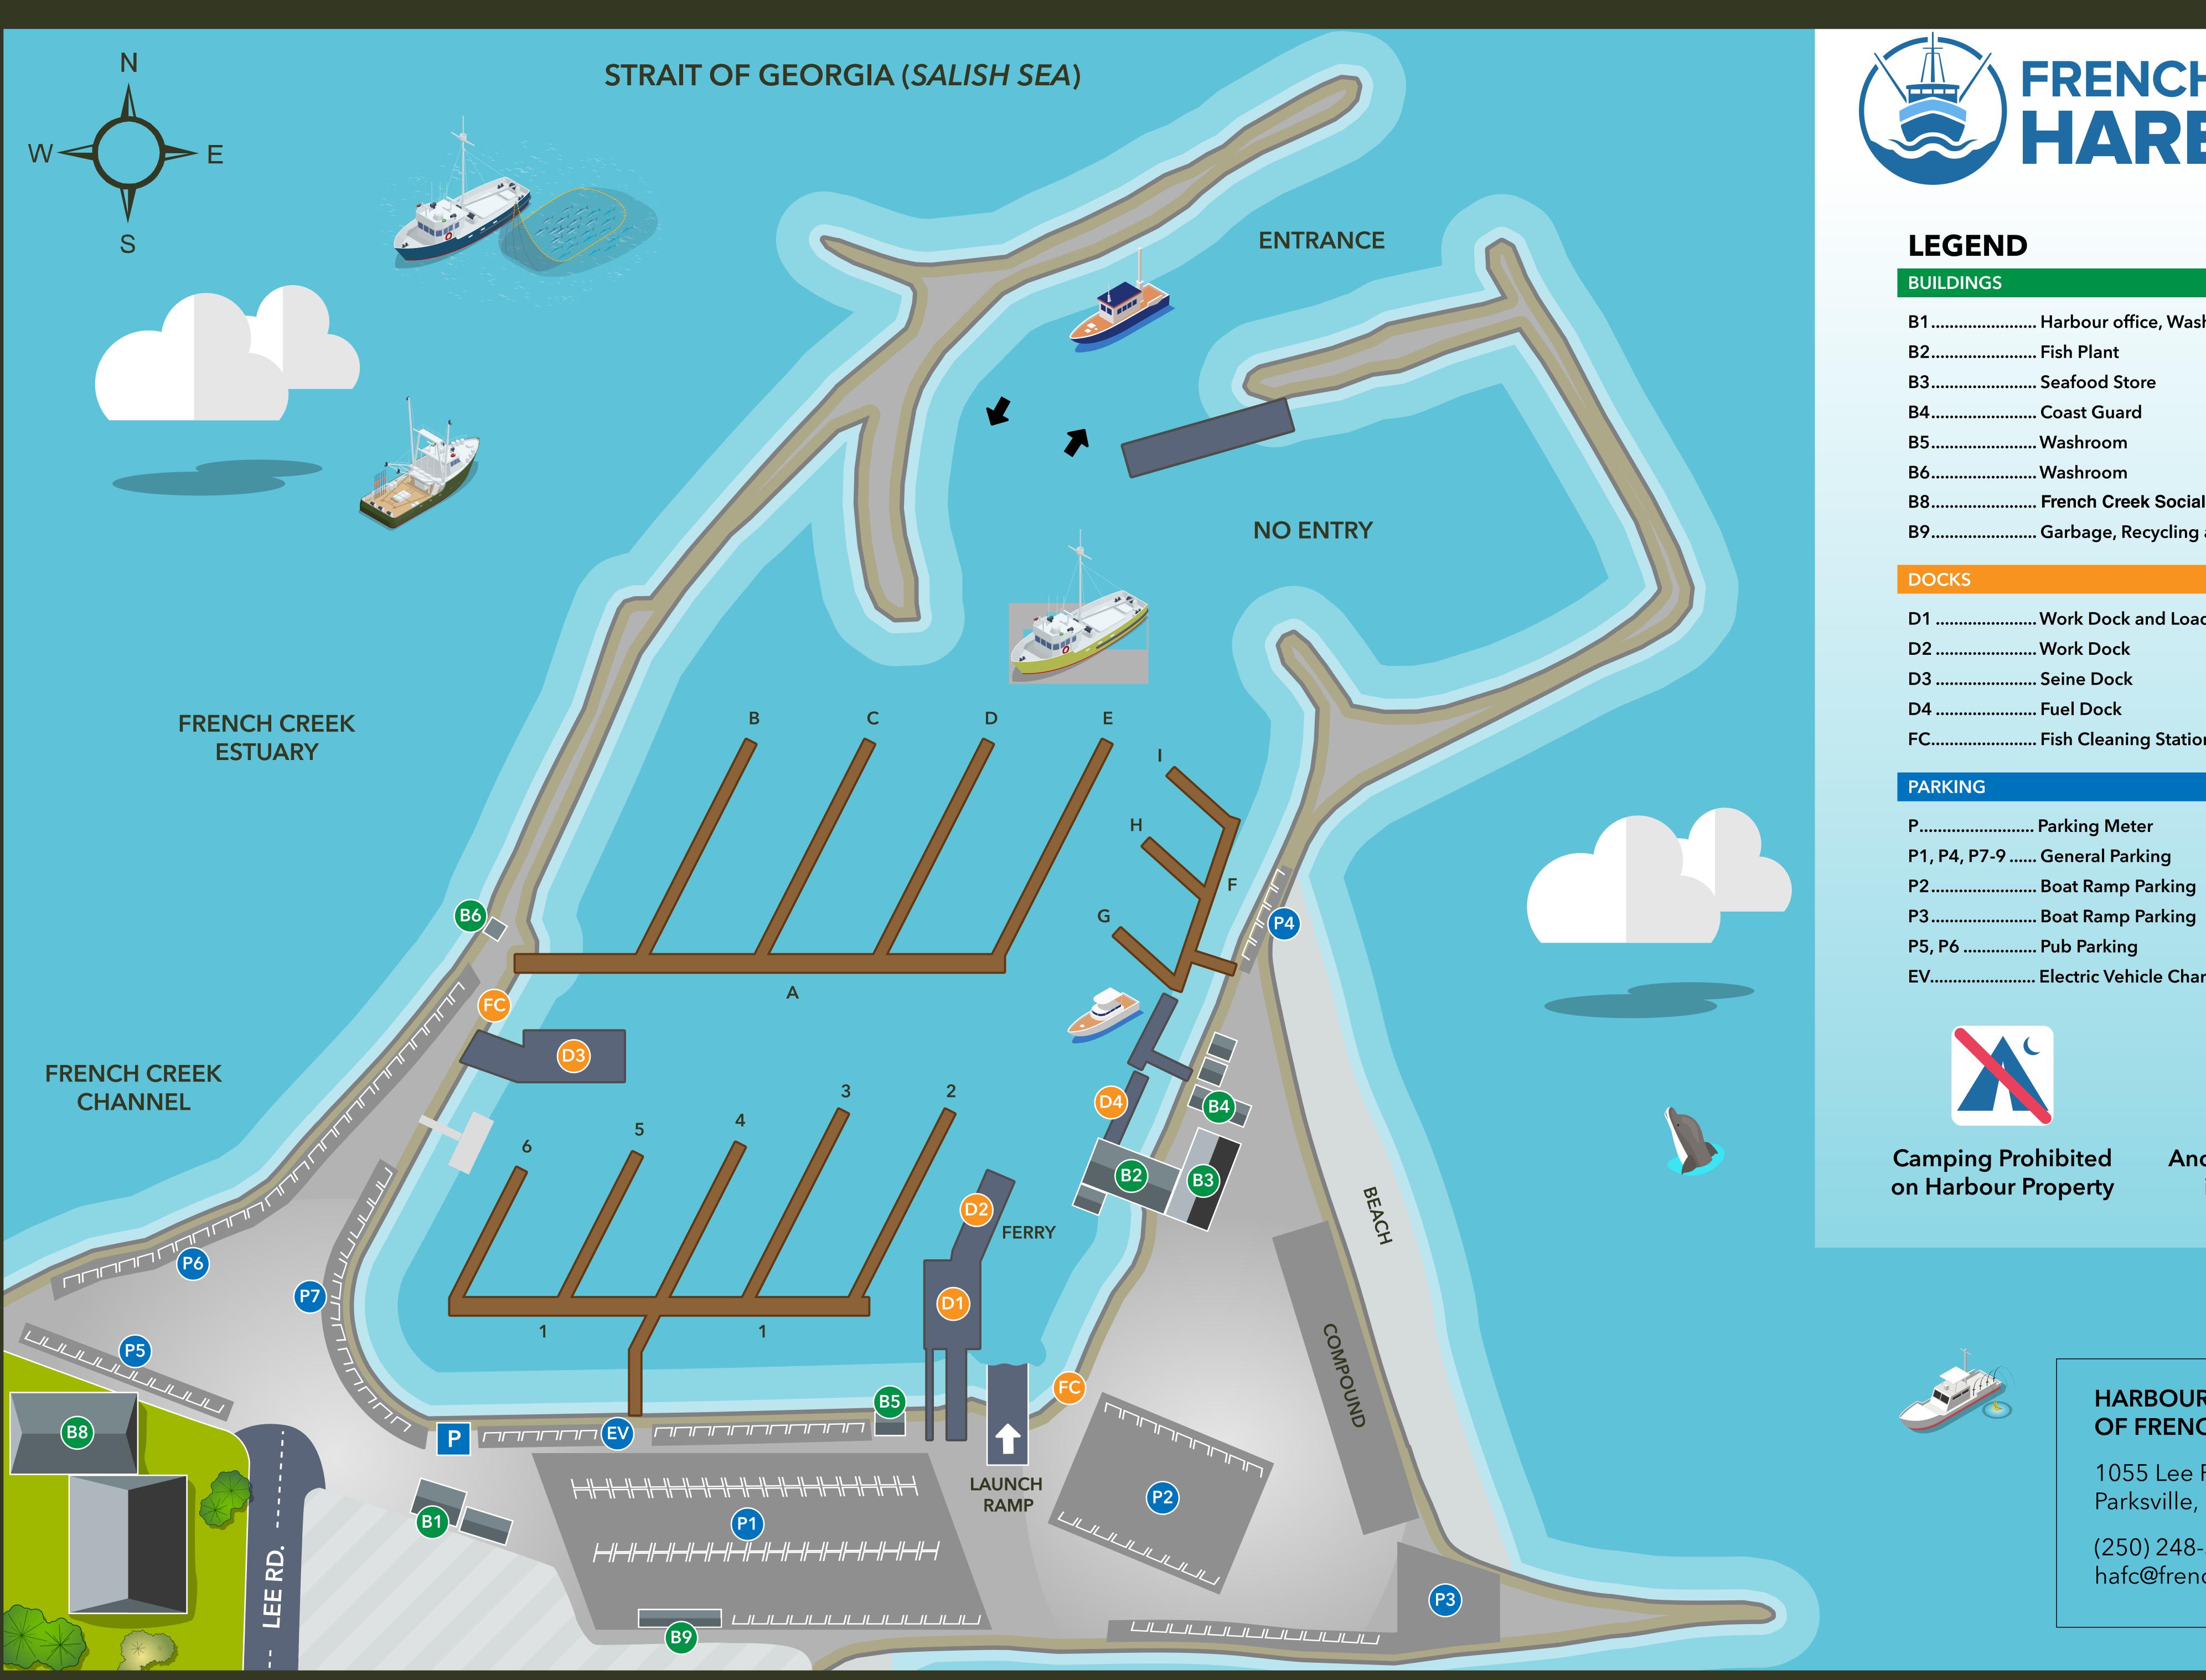

# FRENCH CREEK HARBOUR

| INGS |                                     |
|------|-------------------------------------|
|      | Harbour office, Washroom and Shower |
|      | Fish Plant                          |

- ...... Seafood Store
- ..... Coast Guard
- .....Washroom
- ......Washroom
- ..... French Creek Social Hall
- B9..... Garbage, Recycling and Waste Oil Station

- D1 ..... Work Dock and Loading
- D2 ..... Work Dock
- D3 ..... Seine Dock
- D4 ..... Fuel Dock
- FC..... Fish Cleaning Station

- .. Parking Meter

- P3..... Boat Ramp Parking
- P5, P6 ..... Pub Parking
- EV..... Electric Vehicle Charging Station

**Anchoring Prohibited** inside Harbour

# HARBOUR AUTHORITY **OF FRENCH CREEK**

1055 Lee Road, Parksville, BC V9P 2E1

(250) 248-5051 hafc@frenchcreekharbour.ca